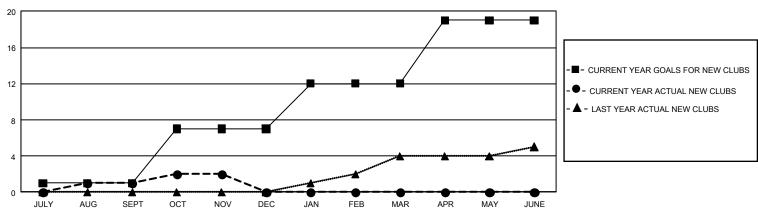

## GMT Constitutional Area 1, Group I

**GMT**: OPEN

REPORT DOES NOT INCLUDE CLUBS IN UNDISTRICTED AREAS.

| Clubs                 |               |           |               | Members               |                         |                         |                                                    |  |
|-----------------------|---------------|-----------|---------------|-----------------------|-------------------------|-------------------------|----------------------------------------------------|--|
| RESULTS FOR 2019-2020 |               |           |               | RESULTS FOR 2019-2020 |                         |                         |                                                    |  |
| QUARTER               | NEW CLUB GOAL | NEW CLUBS | DROPPED CLUBS | QUARTER ME            | MBER GROWTH NET<br>GOAL | MEMBER GROWTH<br>ACTUAL | DROPPED<br>MEMBERS ACTUAL<br>(including transfers) |  |
| JULY/AUG/SEPT         | 3             | 1         | 3             | JULY/AUG/SEPT         | 1,347                   | 635                     | 717                                                |  |
| OCT/NOV/DEC           | 18            | 1         | 1             | OCT/NOV/DEC           | 1,638                   | 453                     | 476                                                |  |
| JAN/FEB/MAR           | 15            | 0         | 0             | JAN/FEB/MAR           | 1,686                   | 0                       | 0                                                  |  |
| APR/MAY/JUNE          | 21            | 0         | 0             | APR/MAY/JUNE          | 1,290                   | 0                       | 0                                                  |  |

## GOALS AND ACTUAL NEW CLUBS CUMULATIVE

| DROPPED CLUBS: 4           |       | 430 CLUBS OF 1,232 ADDED 1 OR<br>MORE NEW MEMBERS | GENDER DISTRIBUTION  MALE 23,133 (70.08%) |                |       |
|----------------------------|-------|---------------------------------------------------|-------------------------------------------|----------------|-------|
| DROPPED MEMBERS            |       |                                                   | FEMALE                                    | 9,875 (29.92%) |       |
| DECEASED                   | 211   | CLICK HERE FOR CLIMIN ATIVE                       | TOTAL FAMILY UNIT MEMBERS                 |                | 6,802 |
| CLUB CANCELLED 0 OTHER 976 |       | CLICK HERE FOR CUMULATIVE MEMBERSHIP DATA         | FAMILY MEMBERS PAYING HALF DUES           |                | 3,468 |
| TOTAL                      | 1,187 |                                                   |                                           |                |       |