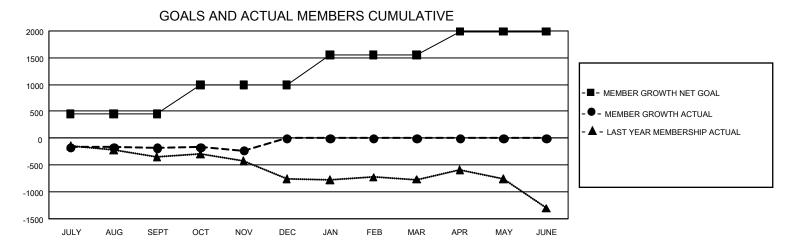

## GMT Constitutional Area 1, Group I

**GMT**: OPEN

REPORT DOES NOT INCLUDE CLUBS IN UNDISTRICTED AREAS.

| Clubs                 |               |           |               | Members               |                         |                         |                                                    |  |
|-----------------------|---------------|-----------|---------------|-----------------------|-------------------------|-------------------------|----------------------------------------------------|--|
| RESULTS FOR 2019-2020 |               |           |               | RESULTS FOR 2019-2020 |                         |                         |                                                    |  |
| QUARTER               | NEW CLUB GOAL | NEW CLUBS | DROPPED CLUBS | QUARTER ME            | MBER GROWTH NET<br>GOAL | MEMBER GROWTH<br>ACTUAL | DROPPED<br>MEMBERS ACTUAL<br>(including transfers) |  |
| JULY/AUG/SEPT         | 3             | 1         | 3             | JULY/AUG/SEPT         | 1,347                   | 635                     | 717                                                |  |
| OCT/NOV/DEC           | 18            | 1         | 1             | OCT/NOV/DEC           | 1,638                   | 453                     | 476                                                |  |
| JAN/FEB/MAR           | 15            | 0         | 0             | JAN/FEB/MAR           | 1,686                   | 0                       | 0                                                  |  |
| APR/MAY/JUNE          | 21            | 0         | 0             | APR/MAY/JUNE          | 1,290                   | 0                       | 0                                                  |  |

## GOALS AND ACTUAL NEW CLUBS CUMULATIVE

| DROPPED CLUBS: 4           |       | 430 CLUBS OF 1,232 ADDED 1 OR<br>MORE NEW MEMBERS | GENDER DISTRIBUTION  MALE 23,133 (70.08%) |                |       |
|----------------------------|-------|---------------------------------------------------|-------------------------------------------|----------------|-------|
| DROPPED MEMBERS            |       |                                                   | FEMALE                                    | 9,875 (29.92%) |       |
| DECEASED                   | 211   | CLICK HERE FOR CLIMIN ATIVE                       | TOTAL FAMILY UNIT MEMBERS                 |                | 6,802 |
| CLUB CANCELLED 0 OTHER 976 |       | CLICK HERE FOR CUMULATIVE MEMBERSHIP DATA         | FAMILY MEMBERS PAYING HALF DUES           |                | 3,468 |
| TOTAL                      | 1,187 |                                                   |                                           |                |       |